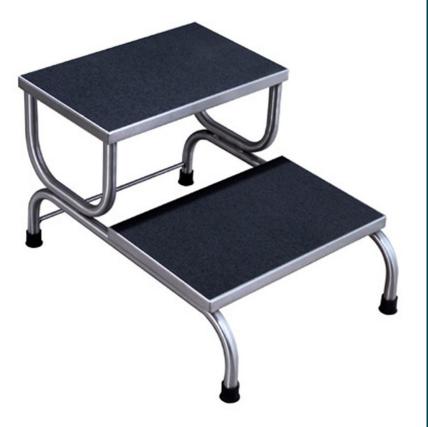

# **Stainless Steel Two Step Foot Stool**

Two Steps 304 Medical Grade Stainless Steel Construction Non-Tip Offset Legs with Rubber Feet Non-slip Rubber Step Tread

#### **Standard Features**

- O High quality, welded stainless steel construction
- 16 gauge, 1" (2.54cm) outside diameter stainless steel tubing
- o 1.25" x .125" (3.2cm x .3 cm) stainless steel band below step platform for rigidity
- O Non-slip rubber feet on stool legs
- O Non-slip rubber step treads
- O 3 year limited warranty

### **Specifications**

- O Width: 18" (45.7cm)
- O Height: 15.63" (39.7cm)
- O Depth: 25" (63.5cm)