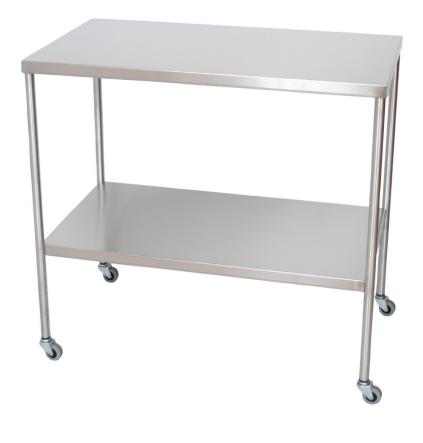

# Stainless Steel Instrument Table 20" x 36" (51 cm x 91cm) with Shelf

304 Medical Grade Stainless Steel Construction 2" (51mm) Ball Bearing Swivel Casters Convenient Storage Shelf Edges Hemmed for Safety Shelf Stiffeners for Added Strength

#### **Standard Features**

- Welded, all stainless steel construction
- o 16 gauge legs, 1.25" (3.18cm) outside diameter
- Edges hemmed for added rigidity and safety
- o Top and shelf stiffeners for additional strength
- o 2" (5.1cm) ball bearing swivel casters
- 3 year limited warranty

#### **Specifications**

o Width: 36" (91.4cm)

O Height: 34" (86.4cm)

o **Depth:** 20" (50.8cm)

O Distance between shelves: 19" (48.3cm)