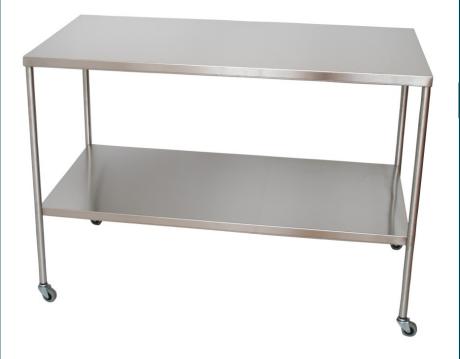

# Stainless Steel Instrument Table 24" x 48" (61 cm x 122cm) with Shelf

304 Medical Grade Stainless Steel Construction 2" (51mm) Ball Bearing Swivel Casters Convenient Storage Shelf Edges Hemmed for Safety Shelf Stiffeners for Added Strength

#### **Standard Features**

- Welded, all stainless steel construction
- O 16 gauge legs, 1.25" (3.18cm) outside diameter
- O Edges hemmed for added rigidity and safety
- O Top and shelf stiffeners for additional strength
- o 2" (5.1cm) ball bearing swivel casters
- O 3 year limited warranty

### **Specifications**

O Width: 48" (121.9cm)

O Height: 34" (86.4cm)

O Depth: 24" (61.0cm)

O Distance between shelves: 19" (48.3cm)