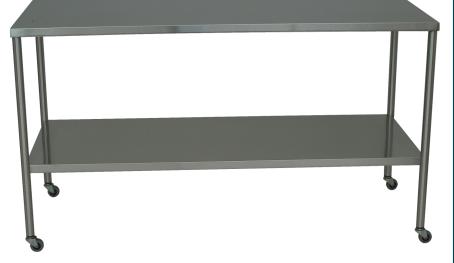

# Stainless Steel Instrument Table 24" x 60" (61cm x 152 cm) with Shelf

304 Medical Grade Stainless Steel Construction 2" (51mm) Ball Bearing Swivel Casters Convenient Storage Shelf Edges Hemmed for Safety Shelf Stiffeners for Added Strength

#### **Standard Features**

- O Welded, all stainless steel construction
- O 16 gauge legs, 1.25" (3.18cm) outside diameter
- O Edges hemmed for added rigidity and safety
- O Top and shelf stiffeners for additional strength
- O 2" (5.1cm) ball bearing swivel casters
- o 3 year limited warranty

## **Specifications**

- O Width: 60" (152.4cm)
- O Height: 34" (86.4cm)
- O Depth: 24" (61.0cm)
- O Distance between shelves: 19" (48.3cm)