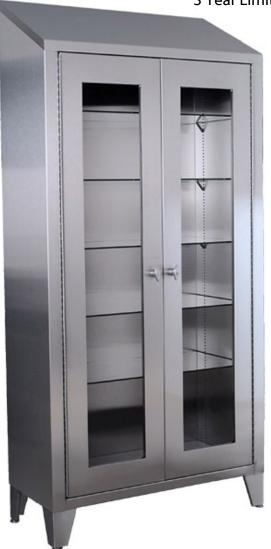

# Stainless Steel Instrument Cabinet with Five Adjustable Glass Shelves and Two Glass Hinged Doors

304 Medical Grade Stainless Steel All-Welded Construction
Hinged, Glass Panel Doors with Lock
Five Adjustable Glass Shelves
Adjustable Leveling Glides
3 Year Limited Warranty

#### **Standard Features**

- Heavy duty, all-welded stainless steel construction
- O Five removable, glass, adjustable shelves
- O Full height, stainless steel doors with glass panes
- O Convenient T-handle door latches with lock
- Adjustable leveling glides
- 3 year limited warranty