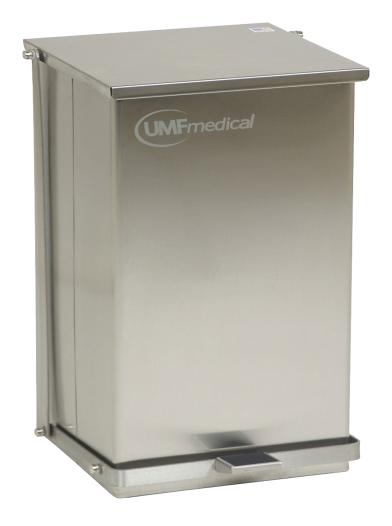

## Stainless Steel 32 Quart (30.3L) Step-On Waste Receptacle

32 Quart (30.3L)Capacity Flame Retardant Rustproof 304 Medical Grade Stainless Steel Construction Heavy-Duty Foot Pedal Bag Securing Mechanism for Easy Clean Up Resists Stains and Corrosion 1 Year Limited Warranty

### **Standard Features**

- O Flame Retardant
- O Unitized stainless steel construction
- O Resists stains and corrosion
- O Full width hinge
- O Heavy-duty foot pedal and linkage
- O Self-closing lid
- O Exposed edges hemmed for safety
- O Bag securing mechanism
- Free biohazard and infectious waste adhesive labels for OSHA labeling requirements
- O 1 year limited warranty

#### **Specifications**

- O Height: 21" (53.3cm)
- O Width: 11.75" (29.8cm)
- O Depth: 13" (33.0cm)

UMF Medical, 1316 Eisenhower Boulevard, Johnstown, PA 15904-3393 Phone: 814-266-8726, Toll Free: 800-638-5322, Fax: 814-266-1870 www.umfmedical.com