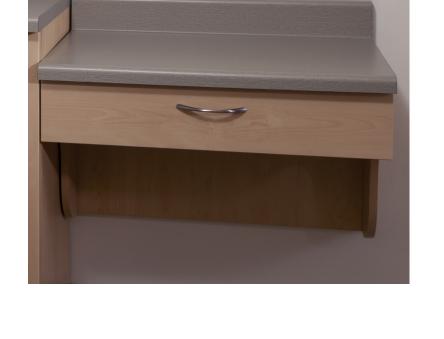

## 30" (76.2cm) Modular Writing Desk Unit with Drawer—Fusion Maple with Sage Counter Top

Heavy Duty, Reinforced Dovetail Jointed Drawer Full extension Roller Bearing Drawer Guides Seamless Under-wrapped Countertop Included Moisture and Heat Resistant Interior and Exterior Laminate

#### **Standard Features**

- Sage Countertop with Fusion Maple Finish
- o Full extension roller bearing drawer glides
- Seamless under-wrapped countertop with backsplash
- Pre-drilled mounting brackets included
- Interior and exterior laminate
- Moisture and heat resistant
- 0 3 year limited warranty

#### **Specifications**

- Width: 30" (76.2cm)
- Height: 8.125" (20.6cm) (12" High[30.5cm]

including backsplash)

• Depth: 19" (48.3cm) to front of countertop