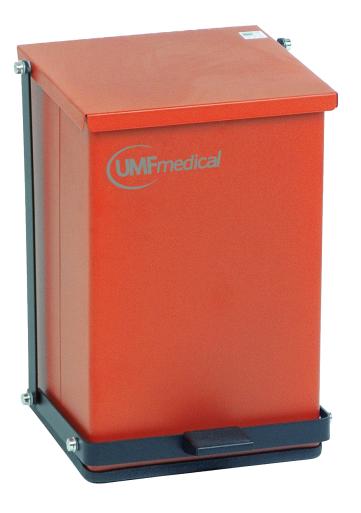

# Compact, All-Steel Construction, Foot Operated Lid

24 Quart (22.7L) Capacity
Flame Retardant
All-Steel Construction
Heavy-Duty Foot Pedal
Bag Securing Mechanism for Easy Clean Up
Resists Scratching and Stains
1 Year Limited Warranty

#### **Standard Features**

- O Flame retardant
- Unitized all-steel construction
- Baked epoxy paint finish for added durability against scratching and stains
- o Full width hinge
- O Heavy-duty foot pedal and linkage
- O Self-closing lid
- O Exposed edges hemmed for safety
- O Bag securing mechanism
- Free biohazard and infectious waste adhesive labels for OSHA labeling requirements
- O 1 year limited warranty

### **Specifications**

O Height: 16" (40.6cm)

o Width: 11.75" (29.8cm)

O Depth: 13" (33.0cm)